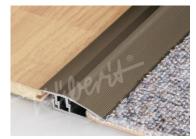

## **Product specification sheet**

Profile type:

586 L

- **Product group:** Euro-Clip® (Trademark of Küberit)

- **Description:** adapting profile (reducer), a patented two part clip system

for floating installation of floorings

- **Application:** for all hard floor coverings boarding lower areas of floors

(carpet, PVC, LVT, etc.)

- Length of the profile: 3.0 m / 2.7 m / 1.0 m / 0.9 m

- Width of the top profile: 45 mm

- **Expansion:** 10.5 mm

- **For floor thickness:** 6.5 to 9.5 mm with a 2 mm underlay

- Material: aluminium

• Alloy of the profile: AlMgSi0,5F22

- Aluminium colors: anodized in F4 silver, F5 gold, F6 bronze,

**F2** stainless steel optic, **F9** sand as well as **F3** aluminium polished