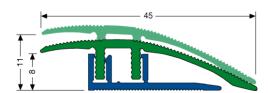

- **Application:** for all hard floor coverings boarding lower areas of floors

(carpet, PVC, LVT, etc.)

- Length of the profile: 3.0 m / 2.7 m / 1.0 m / 0.9 m

- Width of the top profile: 45 mm

- **Expansion:** 10.5 mm

- **For floor thickness:** 6.5 to 9.5 mm with a 2 mm underlay

- Material: aluminium

• Alloy of the profile: AlMgSi0,5F22

- Aluminium colors: anodized in F4 silver, F5 gold, F6 bronze,

**F2** stainless steel optic, **F9** sand as well as **F3** aluminium polished