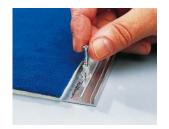

## Installation

- 1. Screw or dowel the base profile (=plug mounting). In case of floor heating, fix the profile by using a 2-components glue.
- 2. Adapt the hard floor covering and pay attention to the expansion joint.
- 3. Put the top profile carefully on the base profile, bring it first into the right position, then clip-in the top profile by well controlled hammer blows.
- Attention: Never use the hammer directly but use a hardwood with felt.
- 4. Finished!