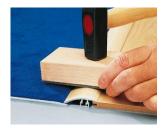

## Installation

- 1. Screw or dowel the base profile (=plug mounting). In case of floor heating, fix the profile by using a 2-components glue.
- 2. Adapt the hard floor covering and pay attention to the expansion joint.
- 3. Put the top profile carefully on the base profile, bring it first into the right position, then clip-in the top profile by well controlled hammer blows.
- Attention: Never use the hammer directly but use a hardwood with felt.
- 4. Finished!

For further information of the installation, please use the website under Service and have a look into the brochure Euro-Clip<sup>®</sup>, as well on our website under Service. Additional you find installation video on our YouTube channel.