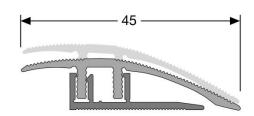

- **Application:** for all hard floor coverings boarding lower areas of floors

(carpet, PVC, LVT, etc.)

- Length of the profile: 3.0 m / 2.7 m / 1.0 m / 0.9 m

- Width of the top profile: 45 mm

- **Expansion:** 10.5 mm

- **For floor thickness:** 6.5 to 9.5 mm with a 2 mm underlay

- Material: aluminium

• Alloy of the profile: AlMgSi0,5F22

- Aluminium colors: anodized in F4 silver, F5 gold, F6 bronze,

**F2** stainless steel optic, **F9** sand as well as **F3** aluminium polished