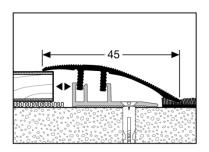

- **Application:** for all hard floor coverings boarding lower areas of floors

(carpet, PVC, LVT, etc.)

- Length of the profile: 3.0 m / 2.7 m / 1.0 m / 0.9 m

- Width of the top profile: 45 mm

- **Expansion:** 10.5 mm

- **For floor thickness:** 6.5 to 9.5 mm with a 2 mm underlay

- Material: aluminium

• Alloy of the profile: AlMgSi0,5F22

- Aluminium colors: anodized in F4 silver, F5 gold, F6 bronze,

**F2** stainless steel optic, **F9** sand as well as **F3** aluminium polished