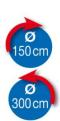

- **Punching:** open punched with mounting hole

- Length of the profile: 5,00 m / 2,50 m

- Width of the profile: 30 mm

- Edging height: 17,0 mm

- Inside dimension/gauge: 7,0 mm

- Smallest bendable diameter: 150 cm, 300 cm