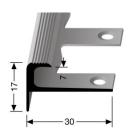

- **Punching:** open punched with mounting hole

- Length of the profile: 5,00 m / 2,50 m

- Width of the profile: 30 mm

- Edging height: 17,0 mm

- Inside dimension/gauge: 7,0 mm

- Smallest bendable diameter: 150 cm, 300 cm