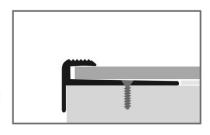

## **Product specification sheet**

Profie Type:

808 EB

- **Description:** Bendable stair nosing made of aluminium

Application: For the curved laying for flexible and textile floorings.

Only for full-faced gluing of the flooring.

- **Punching:** open punched with mounting hole

- Length of the profile: 5,00 m / 2,50 m

- Width of the profile: 30 mm

- Edging height: 17,0 mm

- Inside dimension/gauge: 7,0 mm

- Smallest bendable diameter: 150 cm, 300 cm