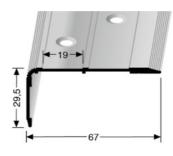

## **Product specification sheet**

- Profile type:

715

- **Type:** 715

- **Description:** Stair nosing for slip-resistant insert, made of aluminium,

countersunk drilled with double inserts

- **Application:** protection of the stair nosing's corners

- Length of the profile: 3,0 m

Width of the profile: 67 mm

Height of the profile: 29,5 mm

- Alloy of the profile: AlMgSi0,5F22

- Anodized colours: F4 silver, F2 stainless steel optic

- **Fixation:** screwing, countersunk drilled holes 3,5 mm

- slip-resistant insert: 2511/19 with granulation GM7 Mineral black,

The indicated data are typical or average values, but are not assured attributes. This product is not subject to the Construction Products Regulation.