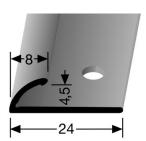

- **Length of the profile:** 0.9 m, 2.70 m, 4.5 m, 5.0m

- Width of the profile: 24 mm

- **Height of the profile:** 7.0 mm

- Visible part on top: 8.0 mm

- Gauge of the profile: 4.5 mm

- Additional versions: 380 SK (self-adhesive); see separate sheet