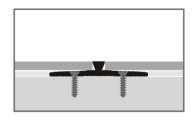

## **Product specification sheet**

- Profile Type:

365 EB

40 cm

- **Description:** edge trim

Countersunk drilled: pre-punched base for on-site curving

- **Length:** 2.50 m

- **Width:** 18 mm

- **Height:** 3.5 mm

- Gauge: 2.5 mm

- **Alloy:** AlMgSi0,5F22

Colour: F4 silver

Fixation: Mechanical (screw) and adhesive fix – as per

manufacturer's instructions

The indicated data are typical or average values, but are not assured attributes. This product is not subject to the Construction Products Regulation.