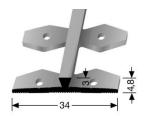

## **Product specification sheet**

- Profile Type:

365 EB

40 cm

- **Description:** edge trim

Countersunk drilled: pre-punched base for on-site curving

- **Length:** 2.50 m

- **Width:** 18 mm

- **Height:** 3.5 mm

- Gauge: 2.5 mm

- **Alloy:** AlMgSi0,5F22

Colour: F4 silver

Fixation: Mechanical (screw) and adhesive fix – as per

manufacturer's instructions

The indicated data are typical or average values, but are not assured attributes. This product is not subject to the Construction Products Regulation.