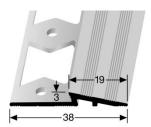

- **Punching:** closed double-K punching with mounting hole

Length of the profile: 2.7 m

- Width of the profile: 38.0 mm

• Width of the visible item: 19.0 mm

Inside dimension: 3.0 mm

- Alloy of the profile: AlMgSi0,5F22