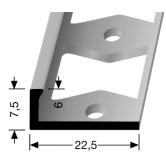

## **Product specification sheet**

- Profile type:

307 G

| - | Product group:        | Double-K profile, made of aluminium                                                                                                                  |
|---|-----------------------|------------------------------------------------------------------------------------------------------------------------------------------------------|
| - | Description:          | flooring profile made of stainless steel                                                                                                             |
| - | Application:          | For straight laying of ceramic tiles, natural stones,<br>hard wood floorings as parquet or solid wood<br>Only for full-faced gluing of the flooring. |
| - | Punching:             | closed double-K punching with mounting hole                                                                                                          |
| - | Length:               | 2.50 m                                                                                                                                               |
| - | Width:                | 22.5 mm                                                                                                                                              |
| - | Height:               | 7,5 mm                                                                                                                                               |
| - | Inside dimension:     | 6 mm                                                                                                                                                 |
| - | Alloy of the profile: | AIMgSiO, 5F22                                                                                                                                        |
| - | Anodized colours:     | F4 silver, F5 gold, F9 sand, F6 bronze                                                                                                               |
| - | Additional colours:   | F3 aluminium polished, F0 aluminium nature                                                                                                           |
| - | Fixation:             | gluing                                                                                                                                               |