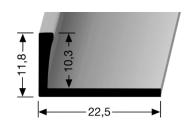

- **Length:** 2.50 m

- **Width:** 22.5 mm

Width of the visible item: 2.0 mm

- Height: 11.8 mm

Inside dimension: 10.3 mm

- Alloy of the profile: AlMgSi0,5F22

- Anodized colours: F4 silver, F5 gold, F9 sand, F6 bronze