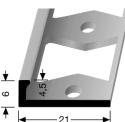

## **Product specification sheet**

- Profile type:

302 G

Description: edge trim, perforated (including fixing holes), made

of aluminium

- **Application:** for straight installation of ceramics, resilient and

textile floor coverings, for fully bonded floorings

- Length of the profile: 2.50 m

- Width of the profile: 21.0 mm

Width of visible edge: 2.0 mm

- **Gauge:** 4.5 mm

- Alloy of the profile: AlMgSi0,5F22

- Anodized colours: F4 silver, F5 gold, F9 sand, F6 bronze