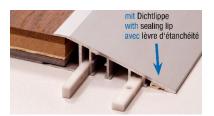

F4 silver

3.15 m

- Length of the profile:
- Width of the profile:
- Height of the profile:
- Alloy:
- Anodized colours:
- Additional details:

With sealing lip and plastic connectors

- Laying:
- Accessories: