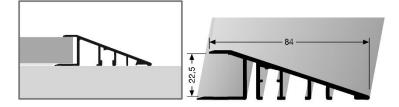

## **Product specification sheet**

- Profile Type:

266

- Description:

ramp profile, undrilled for flooring of 22 – 22.5 mm

visible from top 84 mm

inside gap 22.5 mm

AIMgSi0,5F22

F4 silver

3.15 m

- Length of the profile:
- Width of the profile:
- Height of the profile:
- Alloy:
- Anodized colours:
- Additional details:

With sealing lip and plastic connectors

- Laying:
- Accessories:

Fixation with the floor, loose lay installation

prefinished 90° corners with connectors

The indicated data are typical or average values, but are not assured attributes. This product is not subject to the Construction Products Regulation.