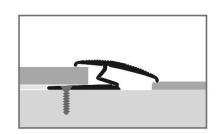

## **Product specification sheet**

- Profile type:

382

- **Description:** Edge trim aluminium, adaptable, with 4 bending points

Application: as edge for bonded resilient floors and carpets

- **Countersunk drilled:** countersunk drilled for 3,0 mm screw heads