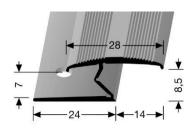

## **Product specification sheet**

- Profile type:

382

- **Description:** Edge trim aluminium, adaptable, with 4 bending points

Application: as edge for bonded resilient floors and carpets

- **Countersunk drilled:** countersunk drilled for 3,0 mm screw heads

**Length:** 0.9m, 1.0m, 2.7m, 4.5 m, 5.0m

- **Width:** 38 mm

- **Height:** 8.5 mm

- Visible part on top: 28 mm

- **Gauge:** 8.5 mm

- Alloy of the profile: AlMgSi0,5F22

Anodized colours: F4 silver, F5 gold, F9 sand, F6 bronze,